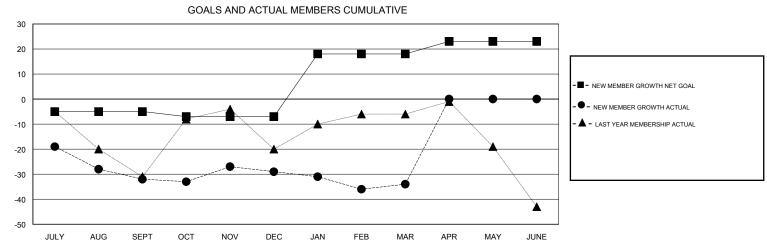

## District 7 O

Results as of: 3/31/2017

| DROPPED CLUBS: 0  DROPPED MEMBERS |    | 18 CLUBS OF 30 ADDED 1 OR MORE NEW MEMBERS | GENDER DISTRIBU<br>MALE<br>FEMALE  | JTION<br>445 (66.52%)<br>224 (33.48%) |    |
|-----------------------------------|----|--------------------------------------------|------------------------------------|---------------------------------------|----|
| DECEASED                          | 9  | CLICK HERE FOR CUMULATIVE  MEMBERSHIP DATA | TOTAL FAMILY UNIT MEMBERS          |                                       | 92 |
| CLUB CANCELLED                    | 0  |                                            | FAMILY MEMBERS PAYING HALF 48 DUES |                                       | 40 |
| OTHER                             | 77 |                                            |                                    |                                       | 48 |
| TOTAL                             | 86 |                                            |                                    |                                       |    |