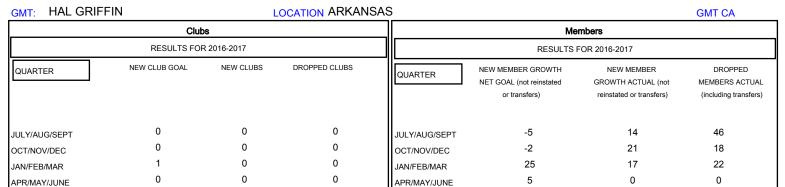

## District 7 O

Results as of: 3/31/2017

| DROPPED CLUBS: 0  DROPPED MEMBERS |    | 18 CLUBS OF 30 ADDED 1 OR MORE NEW MEMBERS | GENDER DISTRIBU<br>MALE<br>FEMALE  | JTION<br>445 (66.52%)<br>224 (33.48%) |    |
|-----------------------------------|----|--------------------------------------------|------------------------------------|---------------------------------------|----|
| DECEASED                          | 9  | CLICK HERE FOR CUMULATIVE  MEMBERSHIP DATA | TOTAL FAMILY UNIT MEMBERS          |                                       | 92 |
| CLUB CANCELLED                    | 0  |                                            | FAMILY MEMBERS PAYING HALF 48 DUES |                                       | 40 |
| OTHER                             | 77 |                                            |                                    |                                       | 48 |
| TOTAL                             | 86 |                                            |                                    |                                       |    |