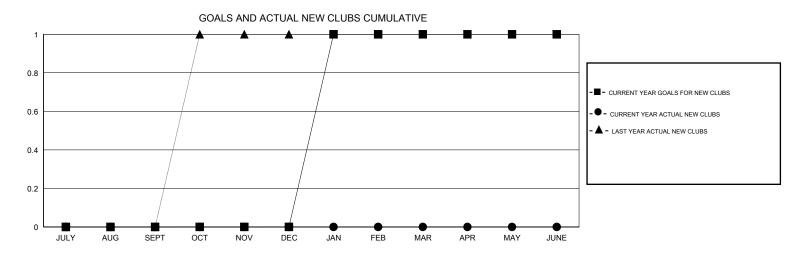

## District 7 O

Results as of: 3/31/2017

| DROPPED CLUBS: 0  DROPPED MEMBERS |    | 18 CLUBS OF 30 ADDED 1 OR MORE NEW MEMBERS | GENDER DISTRIBU<br>MALE<br>FEMALE  | JTION<br>445 (66.52%)<br>224 (33.48%) |    |
|-----------------------------------|----|--------------------------------------------|------------------------------------|---------------------------------------|----|
| DECEASED                          | 9  | CLICK HERE FOR CUMULATIVE  MEMBERSHIP DATA | TOTAL FAMILY UNIT MEMBERS          |                                       | 92 |
| CLUB CANCELLED                    | 0  |                                            | FAMILY MEMBERS PAYING HALF 48 DUES |                                       | 40 |
| OTHER                             | 77 |                                            |                                    |                                       | 48 |
| TOTAL                             | 86 |                                            |                                    |                                       |    |